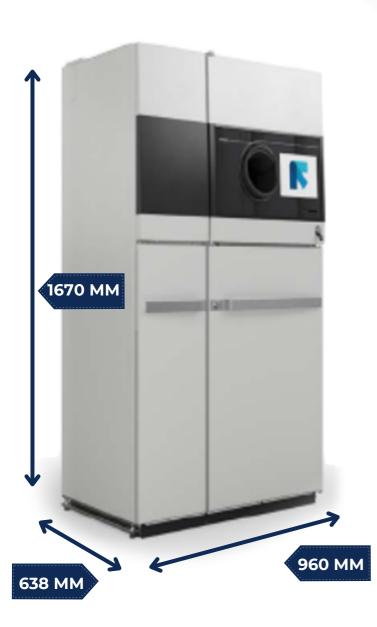

#### Tomra **B Series**

\*Tomra Reverse
Vending
Machines are
compatible with
all till systems

The high storage capacity and small footprint of this machine makes it an ideal choice for customers looking for a space-efficient and flexible solution for receiving low to medium volumes of containers.