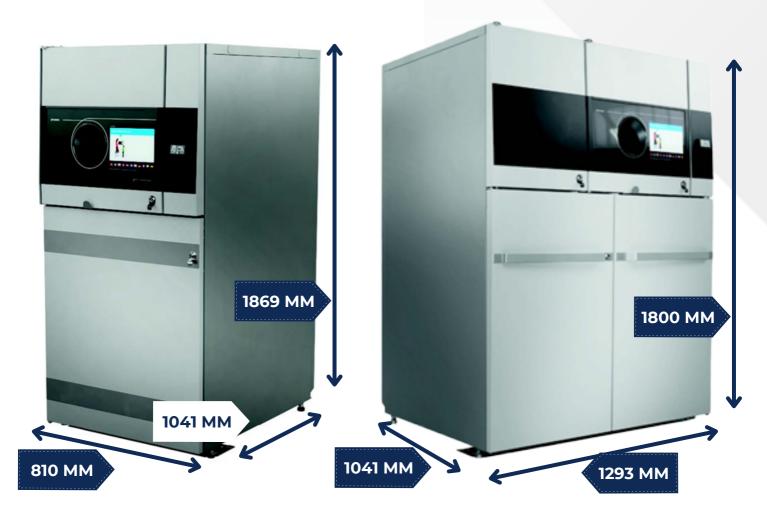

### Tomra **T70 Single and Dual**

Space is no barrier to making recycling work for your store One square meter is all it takes to offer your customers a chance to recycle with you when you select the T70 Single. Or choose the T70 Dual to increase your storage capacity in less than twice the footprint.